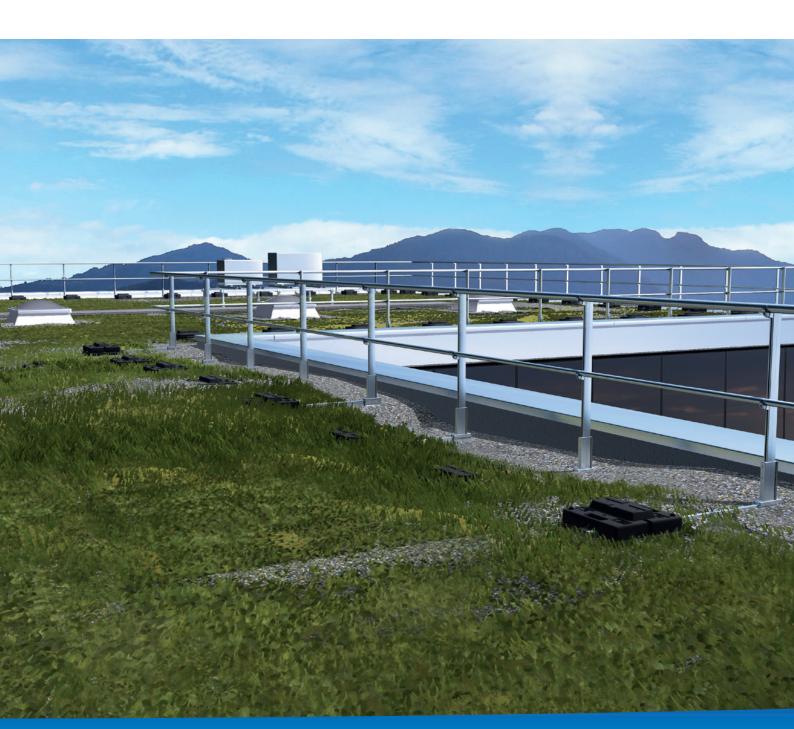

## Barrial<sup>®</sup> free-standing premium

Aluminium height-adjustable edge protection for flat roofs without public access

## Adjustable in height, high quality and ergonomic

- ✓ Height adjustment up to 300 mm
- ✓ Folding variation
- ✓ Use also without a parapet
- ✓ Penetration-free
- ✓ Elliminates thermal bridging
- ✓ No sound transmission
- ✓ No issues related to warranty
- ✓ Functional design
- ✓ Rapidly assembled due to off-site fabrication

# Barrial<sup>®</sup> free-standing – the ideal solution for every situation on a flat roof

Barrial<sup>®</sup> folding for special visual requirements

The special folding mechanism allows quick and easy operation.