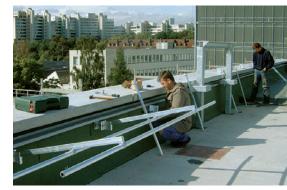

### System components

Barrial<sup>®</sup> free-standing – tried and trusted for more than 15 years with renowned references all over Europe

# Barrial<sup>®</sup> free-standing – the ideal solution for every situation on a flat roof

Barrial<sup>®</sup> folding for special visual requirements

The special folding mechanism allows quick and easy operation.