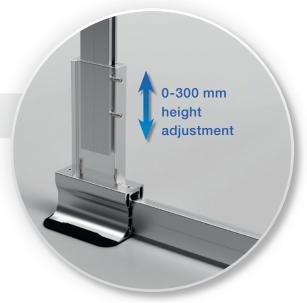

#### Multi-shoe (3.0) with height adjustment function

- + Height adjustment between 0 and 300 mm possible (larger heights on request)
- + Variable counterweight configurations available to optimise stability
- + Receiving rib for simple installation of the toe board with a quick fix connector