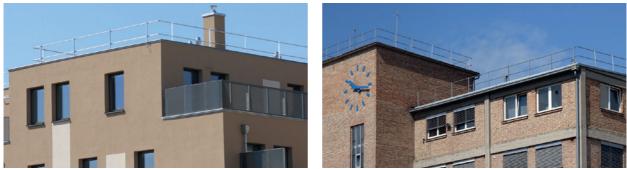

# Barrial<sup>®</sup> free-standing – the ideal solution for every situation on a flat roof

Barrial<sup>®</sup> folding for special visual requirements

The special folding mechanism allows quick and easy operation.

#### Wide variety of colours

The Barrial system is very slender in appearance and blends particularly well into the building architecture in powder coated finish (a choice of 250 RAL colours).