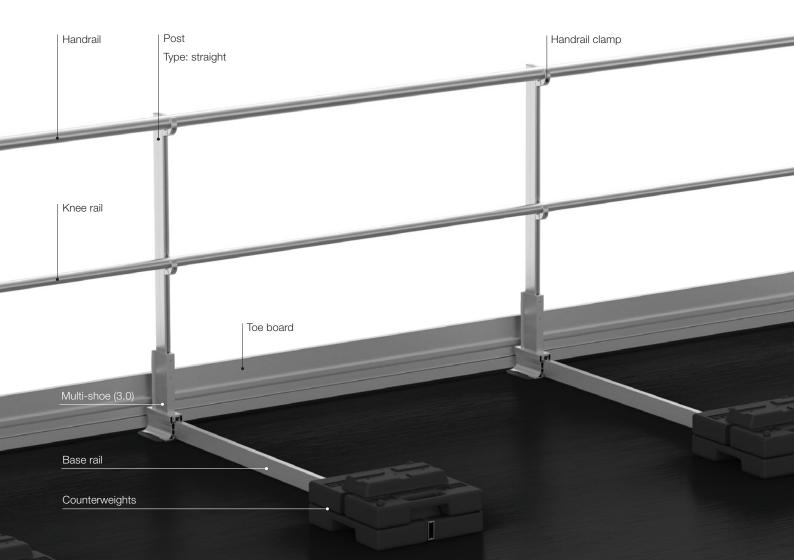

### System components

Barrial<sup>®</sup> free-standing – tried and trusted for more than 15 years with renowned references all over Europe

#### Multi-shoe (3.0) with height adjustment function

- + Height adjustment between 0 and 300 mm possible (larger heights on request)
- + Variable counterweight configurations available to optimise stability
- + Receiving rib for simple installation of the toe board with a quick fix connector

#### Counterweights

- + Counterweights made of 100% recycled PVC with a 10-year guarantee
- + CO2-neutral
- + Can be drilled, screwed, milled and cut
- + UV- and weather-resistant
- + Material compatible with all common commercially available sealing membranes
- + Recessed handles for safe transport and high carrying comfort
- + Space-saving and stackable
- + Flexible positioning and load distribution in 12.5 kg increments
- + Simple fixing of the weight to the base rail by means of a self-drilling screw