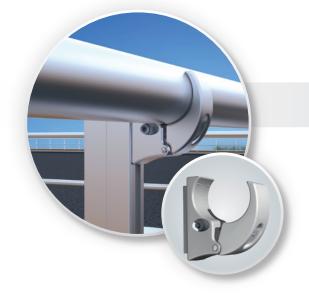

#### Practical handrail installation

- + Rapid installation by means of a clamp pre-assembled at the factory
- + No scratching of the profiles during installation
- + Easy alignment without disassembly
- + Simple opening and closing with a single tool
- + Various different handrail sizes possible