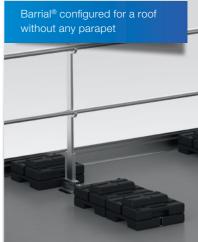

A toe board is required if a roof parapet is not present or is extremely low, with a height of less than 150 mm.

The free-standing variant can be used in special cases, including in the absence of an parapet at all.