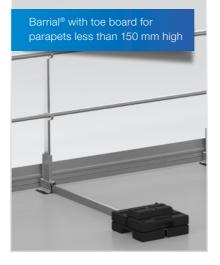

A toe board is required if a roof parapet is not present or is extremely low, with a height of less than 150 mm.

The free-standing variant can be used in special cases, including in the absence of an parapet at all.