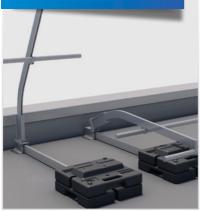

#### Multi-shoe (3.0) with height adjustment function

- + Height adjustment between 0 and 300 mm possible (larger heights on request)
- + Variable counterweight configurations available to optimise stability
- + Receiving rib for simple installation of the toe board with a quick fix connector

#### Counterweights

- + Counterweights made of 100% recycled PVC with a 10-year guarantee
- + CO2-neutral
- + Can be drilled, screwed, milled and cut
- + UV- and weather-resistant
- + Material compatible with all common commercially available sealing membranes
- + Recessed handles for safe transport and high carrying comfort
- + Space-saving and stackable
- + Flexible positioning and load distribution in 12.5 kg increments
- + Simple fixing of the weight to the base rail by means of a self-drilling screw