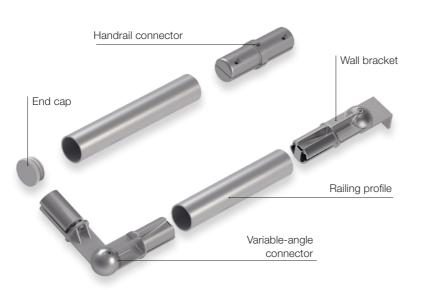

#### **Practical accessories**

- + Connecting components such as handrail connectors, angle connectors and wall brackets with expansion mechanism
- + Rapid installation without drilling or riveting