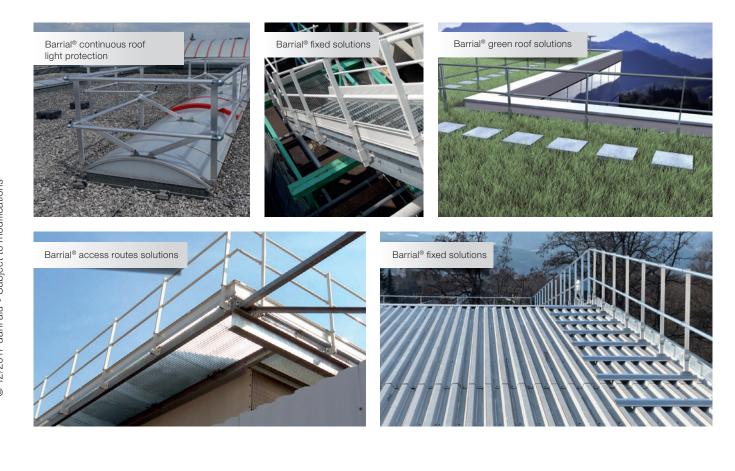

# Barrial<sup>®</sup> free-standing – the ideal solution for every situation on a flat roof

Barrial<sup>®</sup> folding for special visual requirements

The special folding mechanism allows quick and easy operation.

A toe board is required if a roof parapet is not present or is extremely low, with a height of less than 150 mm.

The free-standing variant can be used in special cases, including in the absence of an parapet at all.

#### Wide variety of colours

The Barrial system is very slender in appearance and blends particularly well into the building architecture in powder coated finish (a choice of 250 RAL colours).