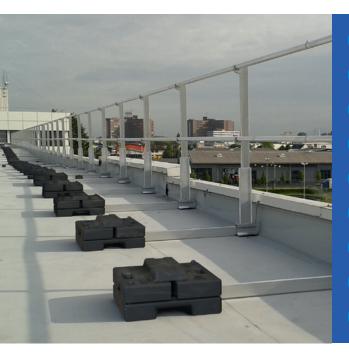

#### Multi-shoe (3.0) with height adjustment function

- + Height adjustment between 0 and 300 mm possible (larger heights on request)
- + Variable counterweight configurations available to optimise stability
- + Receiving rib for simple installation of the toe board with a quick fix connector

#### Counterweights

- + Counterweights made of 100% recycled PVC with a 10-year guarantee
- + CO2-neutral
- + Can be drilled, screwed, milled and cut
- + UV- and weather-resistant
- + Material compatible with all common commercially available sealing membranes
- + Recessed handles for safe transport and high carrying comfort
- + Space-saving and stackable
- + Flexible positioning and load distribution in 12.5 kg increments
- + Simple fixing of the weight to the base rail by means of a self-drilling screw