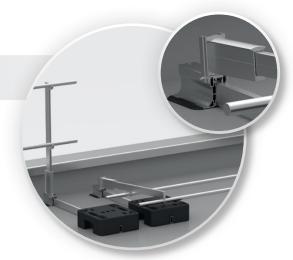

#### Counterweights

- + Counterweights made of 100% recycled PVC with a 10-year guarantee
- + CO2-neutral
- + Can be drilled, screwed, milled and cut
- + UV- and weather-resistant
- + Material compatible with all common commercially available sealing membranes
- + Recessed handles for safe transport and high carrying comfort
- + Space-saving and stackable
- + Flexible positioning and load distribution in 12.5 kg increments
- + Simple fixing of the weight to the base rail by means of a self-drilling screw