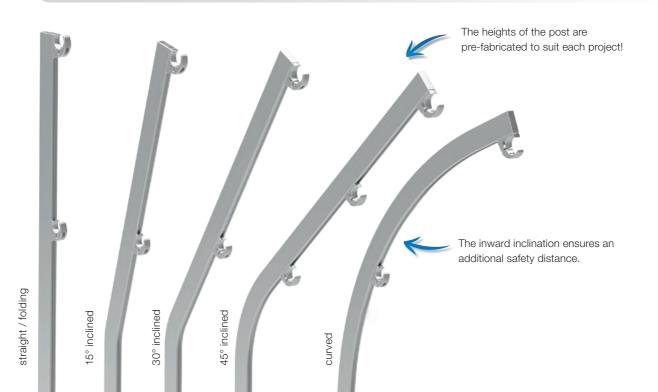

a single tool
- + Various different handrail sizes possible



#### Tested and certified

Barrial free-standing lateral protection systems are tested and certified in static tests according to European standards **EN ISO 14122-3** and **EN 13374 class A.** 



#### **Practical accessories**

- + Connecting components such as handrail connectors, angle connectors and wall brackets with expansion mechanism
- + Rapid installation without drilling or riveting



#### **Barrial guarantee**

We prove reliable and long-lasting **Barrial quality** with a **10-year guarantee**.





#### Wide variety of colours

The Barrial system is very slender in appearance and blends particularly well into the building architecture in powder coated finish (a choice of 250 RAL colours).

#### **Post options**



## An impressive service

Comprehensive, competent support from planning to the execution stage dani alu accompanies you in all phases of your project:

- Safety analysis
- Clarification of technical details
- Proposal of appropriate solutions
- Site assistance

- Made-to-measure delivery with layout plan
  - Technical support during assembly
- Supportive project management







## Barrial® – versatile handrail system



**dani alu France** Phone: +33 4 78 19 81 41

export@danialu.fr www.danialu.fr dani alu Germany Phone: +49 6021 453 020 post@danialu.de www.danialu.de dani alu United Kingdom Phone: +44 1865 59160 contact@danialu.co.uk www.danialu.co.uk dani alu Sweden Phone: +46 72 555 08 09 info@danialu.se www.danialu.se